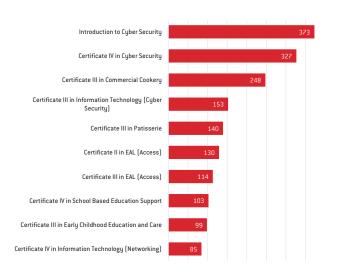

#### **Our students**









Unspecified





Students identifying as Aboriginal and/or Torres Strait Islands descent



### **Training type**

Other enrolments Apprenticeship Pre-Apprenticeship Traineeship



# What are they doing?



# **Specialisation and facilities**

Campus specialisation: In the heart of Joondalup Learning Precinct - Co located with ECU, WA Police Academy and the City of Joondalup.

#### **Specialist facilities:**



d⊨b

Gym

Electric Automotive Vehicle Training Centre



The Pavilion training restaurant



Horticulture Animation training facility

lab

Cyber security operations and training centre



Jobs and Skills Centre